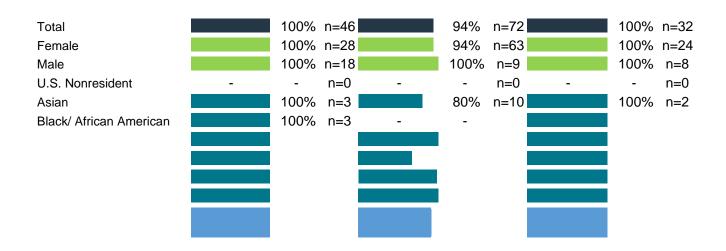

#### 2022 Graduation Rates by College/School

Students from the specified program cohorts who completed their programs by 8/31/2022.

|                            | Enter ng<br>Cohort | Comp eted | Grad Rate | Enter ng<br>Cohort | Comp eted | Grad Rate | Enter ng<br>Cohort | Comp eted | Grad Rate | Enter ng<br>Cohort | Comp eted | Grad Rate | Enter ng Cohort | Comp eted | Grad Rate | Enter ng<br>Cohort | Comp eted | Grad Rate | Enter ng<br>Cohort | Comp eted | Grad Rate | Enter ng<br>Cohort | Comp eted | Grad Rate | Enter ng<br>Cohort | Comp eted | Grad Rate | Enter ng<br>Cohort | Comp eted | Grad Rai |
|----------------------------|--------------------|-----------|-----------|--------------------|-----------|-----------|--------------------|-----------|-----------|--------------------|-----------|-----------|-----------------|-----------|-----------|--------------------|-----------|-----------|--------------------|-----------|-----------|--------------------|-----------|-----------|--------------------|-----------|-----------|--------------------|-----------|----------|
| Total                      | 230                | 220       | 96%       | 23                 | 19        | 83%       | 216                | 201       | 93%       | 21                 | 14        | 67%       | 154             | 100       | 65%       | 46                 | 46        | 100%      | 72                 | 68        | 94%       | 32                 | 32        | 100%      | 100                | 97        | 97%       | 4                  | 2         | 50%      |
| Female                     | 115                | 110       | 96%       | 15                 | 13        | 87%       | 108                | 102       | 94%       | 14                 | 10        | 71%       | 102             | 68        | 67%       | 28                 | 28        | 100%      | 63                 | 59        | 94%       | 24                 | 24        | 100%      | 66                 | 64        | 97%       | 3                  | 1         | 33%      |
| Male                       | 115                | 110       | 96%       | 8                  | 6         | 75%       | 108                | 99        | 92%       | 7                  | 4         | 57%       | 52              | 32        | 62%       | 18                 | 18        | 100%      | 9                  | 9         | 100%      | 8                  | 8         | 100%      | 34                 | 33        | 97%       | 1                  | 1         | 100%     |
| U.S. Nonresident           | 0                  | 0         | NA        | 4                  | 4         | 100%      | 3                  | 3         | 100%      | 4                  | 1         | 25%       | 42              | 30        | 71%       | 0                  | -         | -         | 0                  | -         | -         | 0                  | -         | -         | 0                  | -         | -         | 1                  | 1         | -        |
| Asian                      | 75                 | 72        | 96%       | 1                  | 1         | 100%      | 69                 | 62        | 90%       | 3                  | 3         | 100%      | 20              | 9         | 45%       | 3                  | 3         | 100%      | 10                 | 8         | 80%       | 2                  | 2         | 100%      | 46                 | 45        | 98%       | 2                  | 0         | 0%       |
| Black/ African<br>American | 5                  | 5         | 100%      | 1                  | 0         | 0%        | 14                 | 14        | 100%      | 4                  | 3         | 75%       | 29              | 18        | 62%       | 3                  | 3         | 100%      | 0                  | -         | -         | 6                  | 6         | -         | 10                 | 10        | 100%      | 0                  | -         | -        |
| Hispanic/Latino            | 17                 | 17        | 100%      |                    |           |           |                    |           |           |                    |           |           |                 |           |           |                    |           |           |                    |           |           |                    |           |           |                    |           |           |                    |           |          |