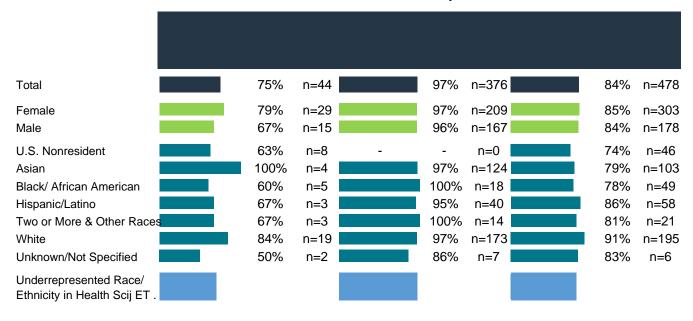

# 2022 Graduation Rates Summary

Students from the specified program cohorts who completed their programs by 8/31/2022.

|                              |                    | Research<br>ear Graduat<br>(PhD) | +         | 6 Yea              | Profession<br>ar Graduation<br>D, PharmD, | on Rate   | Masters<br>6 Year Graduation Rate<br>(MS, MPAS, MPH, MHA) |           |           |  |  |
|------------------------------|--------------------|----------------------------------|-----------|--------------------|-------------------------------------------|-----------|-----------------------------------------------------------|-----------|-----------|--|--|
|                              | Entering<br>Cohort | Completed                        | Grad Rate | Entering<br>Cohort | Completed                                 | Grad Rate | Entering<br>Cohort                                        | Completed | Grad Rate |  |  |
| Total                        | 44                 | 33                               | 75%       | 376                | 363                                       | 97%       | 478                                                       | 403       | 84%       |  |  |
| Female                       | 29                 | 23                               | 79%       | 209                | 202                                       | 97%       | 300                                                       | 254       | 85%       |  |  |
| Male                         | 15                 | 10                               | 67%       | 167                | 161                                       | 96%       | 178                                                       | 149       | 84%       |  |  |
| U.S. Nonresident             | 8                  | 5                                | 63%       | 0                  | -                                         | -         | 46                                                        | 34        | 74%       |  |  |
| Asian                        | 4                  | 4                                | 100%      | 124                | 120                                       | 97%       | 103                                                       | 81        | 79%       |  |  |
| Black/ African<br>American   | 5                  | 3                                | 60%       | 18                 | 18                                        | 100%      | 49                                                        | 38        | 78%       |  |  |
| Hispanic/Latino              | 3                  | 2                                | 67%       | 40                 | 38                                        | 95%       | 58                                                        | 50        | 86%       |  |  |
| Two or More &<br>Other Races | 3                  | 2                                | 67%       | 14                 | 14                                        | 100%      | 21                                                        | 17        | 81%       |  |  |
| White                        | 19                 | 16                               | 84%       | 173                | 167                                       | 97%       | 195                                                       | 178       | 91%       |  |  |
| Unknown/<br>Not Specified    | 2                  | 1                                | 50%       | 7                  | 6                                         | 86%       | 6                                                         | 5         |           |  |  |
|                              |                    |                                  |           |                    |                                           |           |                                                           |           |           |  |  |
|                              |                    |                                  |           |                    |                                           |           |                                                           |           |           |  |  |