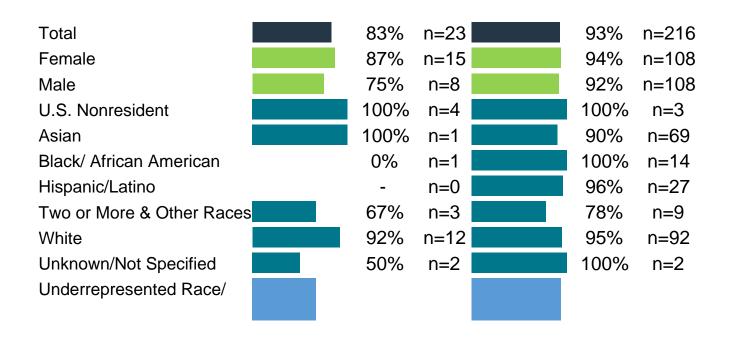

#### 2022 Graduation Rates by College/School

Students from the specified program cohorts who completed their programs by 8/31/2022.

|                            | Enter ng<br>Cohort | Comp eted | Grad Rate | Enter ng<br>Cohort | Comp eted | Grad Rate | Enter ng<br>Cohort | Comp eted | Grad Rate | Enter ng<br>Cohort | Comp eted | Grad Rate | Enter ng Cohort | Comp eted | Grad Rate | Enter ng<br>Cohort | Comp eted | Grad Rate | Enter ng<br>Cohort | Comp eted | Grad Rate | Enter ng<br>Cohort | Comp eted | Grad Rate | Enter ng<br>Cohort | Comp eted | Grad Rate | Enter ng<br>Cohort | Comp eted | Grad Rai |
|----------------------------|--------------------|-----------|-----------|--------------------|-----------|-----------|--------------------|-----------|-----------|--------------------|-----------|-----------|-----------------|-----------|-----------|--------------------|-----------|-----------|--------------------|-----------|-----------|--------------------|-----------|-----------|--------------------|-----------|-----------|--------------------|-----------|----------|
| Total                      | 230                | 220       | 96%       | 23                 | 19        | 83%       | 216                | 201       | 93%       | 21                 | 14        | 67%       | 154             | 100       | 65%       | 46                 | 46        | 100%      | 72                 | 68        | 94%       | 32                 | 32        | 100%      | 100                | 97        | 97%       | 4                  | 2         | 50%      |
| Female                     | 115                | 110       | 96%       | 15                 | 13        | 87%       | 108                | 102       | 94%       | 14                 | 10        | 71%       | 102             | 68        | 67%       | 28                 | 28        | 100%      | 63                 | 59        | 94%       | 24                 | 24        | 100%      | 66                 | 64        | 97%       | 3                  | 1         | 33%      |
| Male                       | 115                | 110       | 96%       | 8                  | 6         | 75%       | 108                | 99        | 92%       | 7                  | 4         | 57%       | 52              | 32        | 62%       | 18                 | 18        | 100%      | 9                  | 9         | 100%      | 8                  | 8         | 100%      | 34                 | 33        | 97%       | 1                  | 1         | 100%     |
| U.S. Nonresident           | 0                  | 0         | NA        | 4                  | 4         | 100%      | 3                  | 3         | 100%      | 4                  | 1         | 25%       | 42              | 30        | 71%       | 0                  | -         | -         | 0                  | -         | -         | 0                  | -         | -         | 0                  | -         | -         | 1                  | 1         | -        |
| Asian                      | 75                 | 72        | 96%       | 1                  | 1         | 100%      | 69                 | 62        | 90%       | 3                  | 3         | 100%      | 20              | 9         | 45%       | 3                  | 3         | 100%      | 10                 | 8         | 80%       | 2                  | 2         | 100%      | 46                 | 45        | 98%       | 2                  | 0         | 0%       |
| Black/ African<br>American | 5                  | 5         | 100%      | 1                  | 0         | 0%        | 14                 | 14        | 100%      | 4                  | 3         | 75%       | 29              | 18        | 62%       | 3                  | 3         | 100%      | 0                  | -         | -         | 6                  | 6         | -         | 10                 | 10        | 100%      | 0                  | -         | -        |
| Hispanic/Latino            | 17                 | 17        | 100%      |                    |           |           |                    |           |           |                    |           |           |                 |           |           |                    |           |           |                    |           |           |                    |           |           |                    |           |           |                    |           |          |