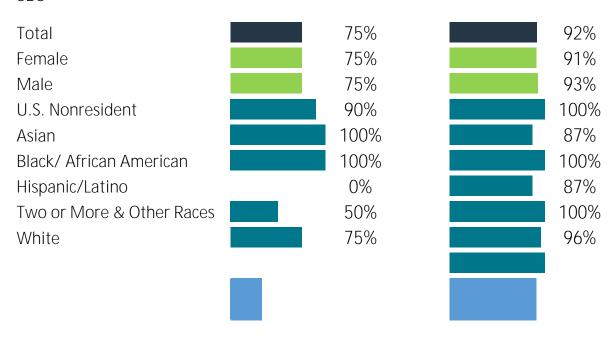

|  |  |  |  |
| U.S. Nonresident                                   |           |  |  |  |  |
| Asian                                              | 93%       |  |  |  |  |
| Black/ African American                            | 100%      |  |  |  |  |
| Hispanic/Latino                                    | 79%       |  |  |  |  |
| Two or More & Other Races                          | 100%      |  |  |  |  |
| White                                              | 97%       |  |  |  |  |
| Unknown/Not Specified                              | 100%      |  |  |  |  |
| Underrepresented Race/Ethnicity in Health Sciences | 80%       |  |  |  |  |
| Average Time To Complete                           | 4.1 Years |  |  |  |  |

#### School of Biomedical Sciences Graduation Rates 2023

#### SBS



#### School of Public Health Graduation Rates 2023

| SPH                                                    | PhD 10-Year<br>Graduation Rate |      | Masters<br>Rate | Masters 6-Year Graduation<br>Rate |  |  |
|--------------------------------------------------------|--------------------------------|------|-----------------|-----------------------------------|--|--|
| Total                                                  |                                | 100% |                 | 75%                               |  |  |
| Female                                                 |                                | 100% |                 | 78%                               |  |  |
| Male                                                   |                                | 100% |